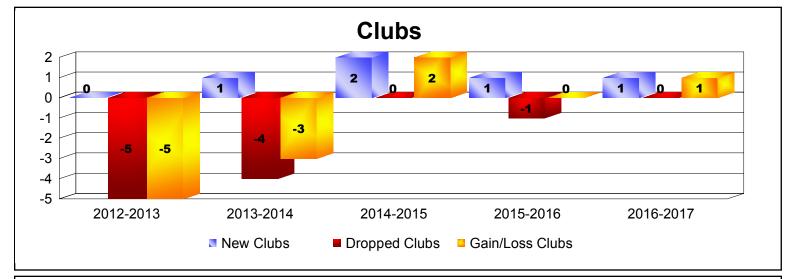

District 310 C

As of June 2017 Cumulative

| Year      | New<br>Clubs | Dropped<br>Clubs | Gain/<br>Loss<br>Clubs | New<br>Members | Charter<br>Members | Reinstate<br>Members | Transfer<br>Members | Total<br>Member<br>Added | Total<br>Members<br>Dropped | Gain/<br>Loss<br>Members |
|-----------|--------------|------------------|------------------------|----------------|--------------------|----------------------|---------------------|--------------------------|-----------------------------|--------------------------|
| 2012-2013 | 0            | -5               | -5                     | 105            | 3                  | 5                    | 1                   | 114                      | -257                        | -143                     |
| 2013-2014 | 1            | -4               | -3                     | 119            | 31                 | 4                    | 7                   | 161                      | -179                        | -18                      |
| 2014-2015 | 2            | 0                | 2                      | 146            | 50                 | 17                   | 6                   | 219                      | -169                        | 50                       |
| 2015-2016 | 1            | -1               | 0                      | 81             | 24                 | 21                   | 2                   | 128                      | -246                        | -118                     |
| 2016-2017 | 1            | 0                | 1                      | 151            | 31                 | 16                   | 1                   | 199                      | -170                        | 29                       |
| Average   | 1            | -2               | -1                     | 120            | 28                 | 13                   | 3                   | 164                      | -204                        | -40                      |