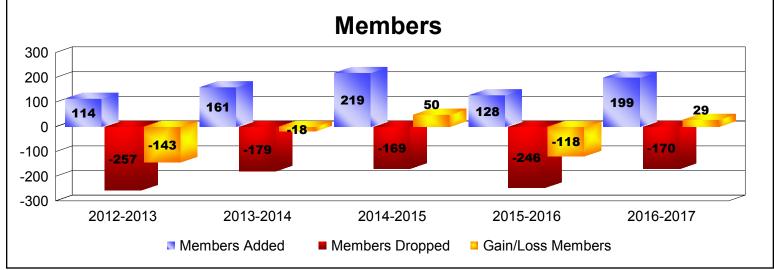

District 310 C

As of June 2017 Cumulative

| Year      | New<br>Clubs | Dropped<br>Clubs | Gain/<br>Loss<br>Clubs | New<br>Members | Charter<br>Members | Reinstate<br>Members | Transfer<br>Members | Total<br>Member<br>Added | Total<br>Members<br>Dropped | Gain/<br>Loss<br>Members |
|-----------|--------------|------------------|------------------------|----------------|--------------------|----------------------|---------------------|--------------------------|-----------------------------|--------------------------|
| 2012-2013 | 0            | -5               | -5                     | 105            | 3                  | 5                    | 1                   | 114                      | -257                        | -143                     |
| 2013-2014 | 1            | -4               | -3                     | 119            | 31                 | 4                    | 7                   | 161                      | -179                        | -18                      |
| 2014-2015 | 2            | 0                | 2                      | 146            | 50                 | 17                   | 6                   | 219                      | -169                        | 50                       |
| 2015-2016 | 1            | -1               | 0                      | 81             | 24                 | 21                   | 2                   | 128                      | -246                        | -118                     |
| 2016-2017 | 1            | 0                | 1                      | 151            | 31                 | 16                   | 1                   | 199                      | -170                        | 29                       |
| Average   | 1            | -2               | -1                     | 120            | 28                 | 13                   | 3                   | 164                      | -204                        | -40                      |